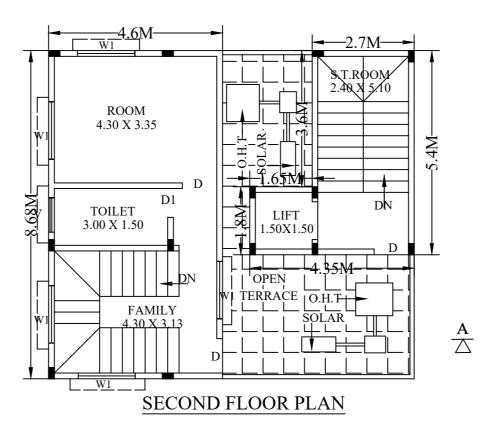

# Block :A (BHAT)

| Floor<br>Name   | Total Built Up<br>Area (Sq.mt.) |           | Deductions (Area in Sq.mt.) |              |         | Proposed<br>FAR Area<br>(Sq.mt.) | Total FAR<br>Area | Tnmt (No.) |
|-----------------|---------------------------------|-----------|-----------------------------|--------------|---------|----------------------------------|-------------------|------------|
|                 |                                 | StairCase | Lift                        | Lift Machine | Parking | Resi.                            | (Sq.mt.)          |            |
| Second<br>Floor | 59.73                           | 17.56     | 0.00                        | 2.25         | 0.00    | 39.92                            | 39.92             | 00         |
| First Floor     | 83.94                           | 17.56     | 2.25                        | 0.00         | 0.00    | 64.13                            | 64.13             | 01         |
| Ground Floor    | 83.94                           | 8.64      | 2.25                        | 0.00         | 0.00    | 73.05                            | 73.05             | 01         |
| Stilt Floor     | 83.94                           | 7.20      | 2.25                        | 0.00         | 74.49   | 0.00                             | 0.00              | 00         |
| Total:          | 311.55                          | 50.96     | 6.75                        | 2.25         | 74.49   | 177.10                           | 177.10            | 02         |