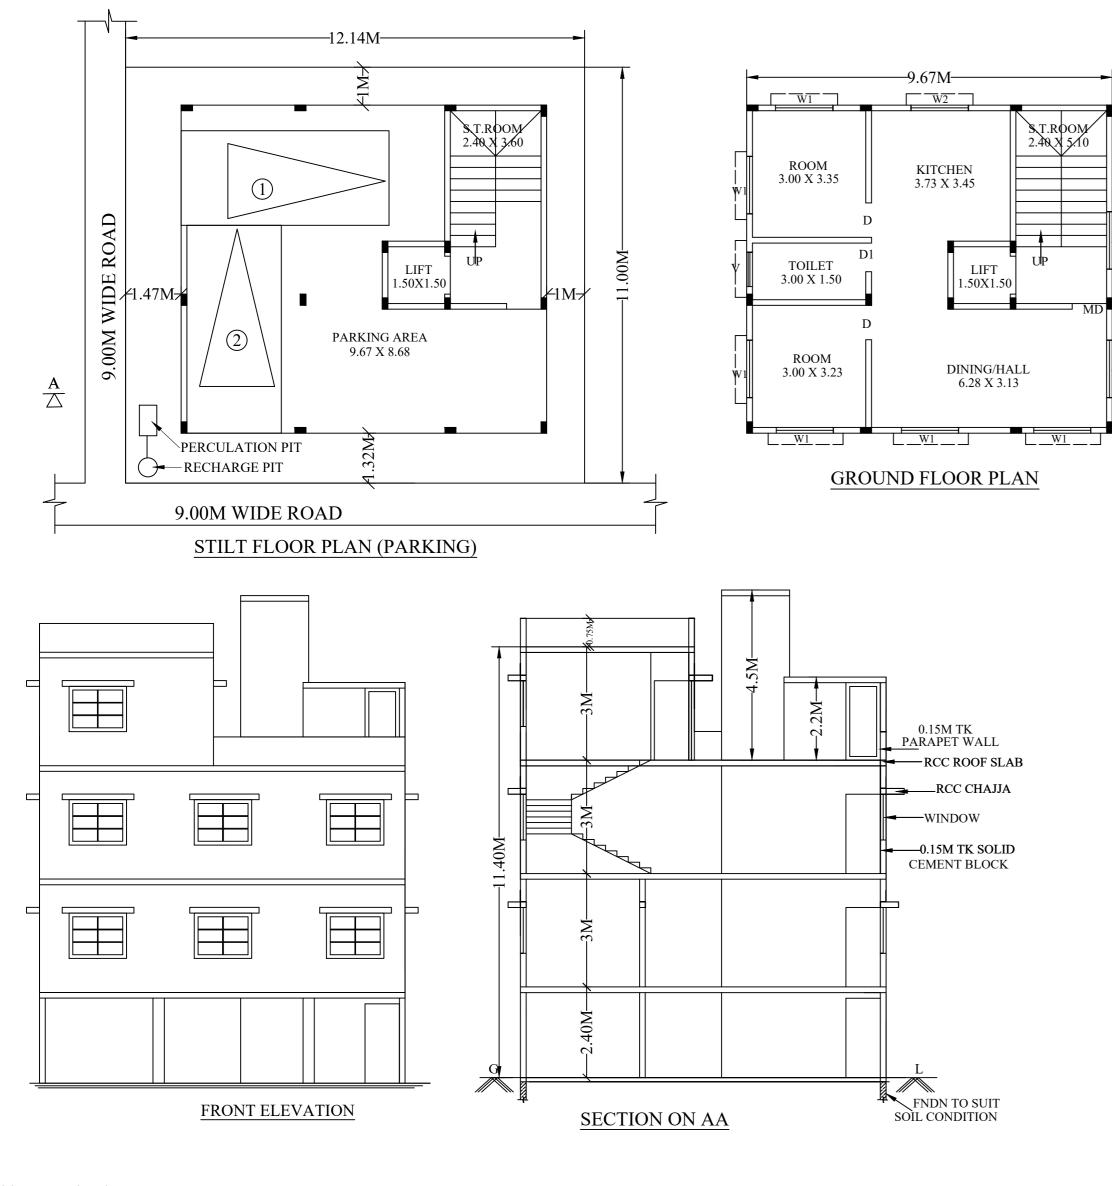

### Approval Condition :

This Plan Sanction is issued subject to the following conditions :

1. Sanction is accorded for the Residential Building at 788, 12TH "B" CROSS ROAD, J.P NAGAR 2ND PHASE, BANGALORE, Bangalore. a).Consist of 1Stilt + 1Ground + 2 upper floors only.

2.Sanction is accorded for Residential use only. The use of the building

shall not be deviated to any other use.

3.74.49 area reserved for car parking shall not be converted for any other purpose. 4. Development charges towards increasing the capacity of water supply, sanitary and power main has to be paid to BWSSB and BESCOM if any.