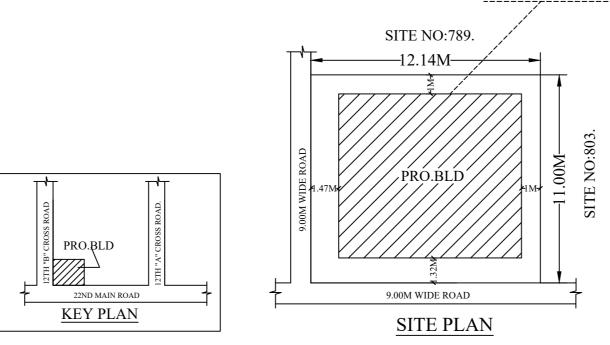

ARCHITECT/ENGINEER/SUPERVISOR 'S SIGNATURE

CHANDRASHEKAR D BCC/BL-3-2-3/E-561/1988-89

- I CII DETRIVIL

**PROJECT TITLE :** 

PLAN SHOWING THE PROPOSED RESIDENTIAL BUILDING ON PROPERTY NO: 788, 12TH "B" CROSS ROAD, J.P NAGAR 2ND PHASE, BANGALORE, WARD NO:178(OLD NO: 57), PID NO:57-104-788. AFTER DISMANTLING THE EXISTING BUILDING